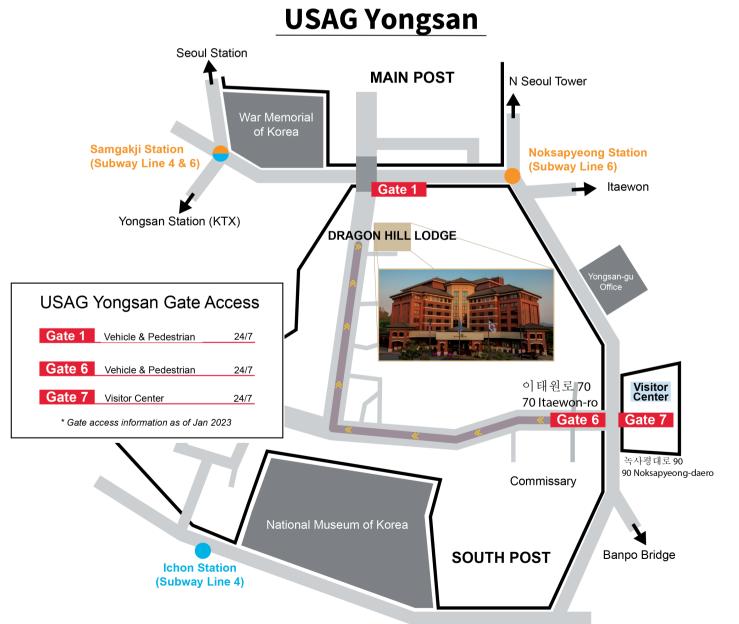

## By Car

1. Download and install

<NAVER Map, Navigation> app.

iOS

Google Play

2. Enter one of the subways stations below as your destination. (refer to USAG-Yongsan map for gate information)

For Gate 6 (24/7):

70 Itaewon-ro

이태원로 70

For Gate 7 (24/7):

90 Noksapyeong-daero

녹사평대로 90

- 3. Select the a option to view all the routes by car.
- 4. Select your preferred (Best) route then hit the "Go" button to begin live navigation.

# **Taxi Directions**

Subway map is not to scale

Show your taxi driver the Korean directions to USAG Yongsan Gate 1. 기사님.

삼각지역과 녹사평역 사이 고가 밑 미군기지 출구 앞에서 내려주세요.

**DIRECTIONS & INFORMATION** 

Check in 3:00 PM Check out 12:00 PM