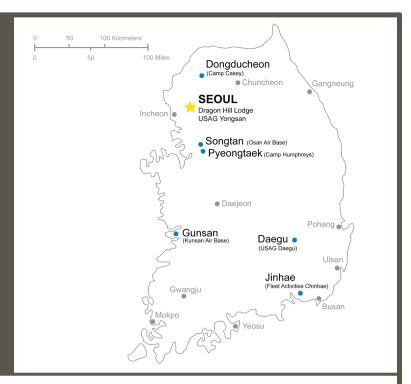

### Camp Casey

Dongducheon Station (Line 1)

- ► Yongsan Station (Line 1)
- ▶ take taxi in front of Exit 1 (10 min)

#### **Camp Humphreys**

Pyeongtaek Station (Line 1)

- ► Yongsan Station (Line 1)
- ▶ take taxi in front of Exit 1 (10 min)

#### Kunsan Air Base

Gunsan Express Bus Terminal

Bus

- - ► take taxi in front of Exit 2 (10 min)

#### Osan Air Base

Songtan Station (Line 1)

- ► Yongsan Station (Line 1)
- ▶ take taxi in front of Exit 1 (10 min)

### **USAG Daegu**

Dongdaegu Station (KTX)

- ► Seoul Station (KTX)
- ► take taxi from main entrance (15 min)

### **Chinhae Navy Base**

Changwon Jungang Station (KTX)

- ► Seoul Station (KTX)
- ► take taxi from main entrance (15 min)