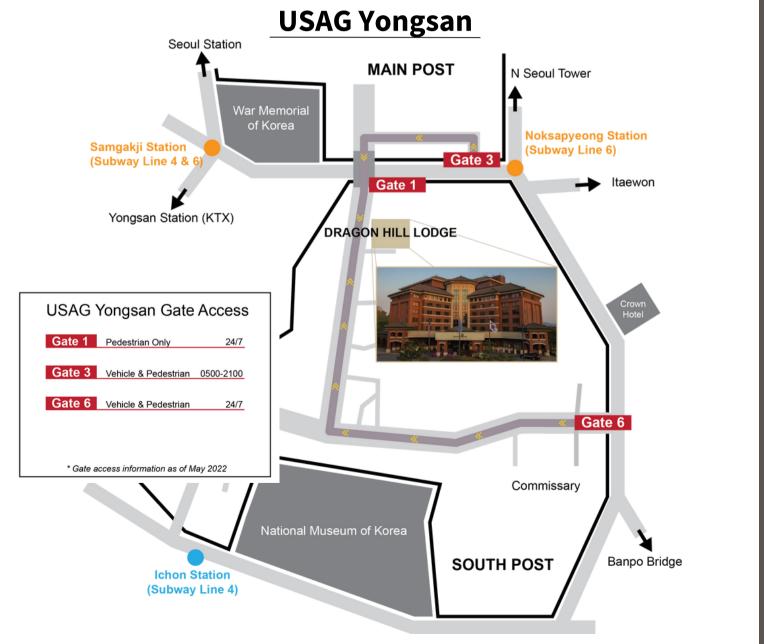

# By Car

1. Download and install

<NAVER Map, Navigation> app.

iOS

Google Play

2. Enter one of the subways stations below as your destination. (refer to USAG-Yongsan map for gate information)

#### For Gate 3:

"Noksapyeong Station Line 6"

- 3. Select the all the routes by car.
- 4. Select your preferred (Best) route then hit the "Go" button to begin live navigation.

# **Taxi Directions**

Subway map is not to scale

Show your taxi driver the Korean directions to USAG Yongsan Gate 1.

기사님. 삼각지역과 녹사평역 사이 고가 밑

미군기지 출구 앞에서 내려주세요.