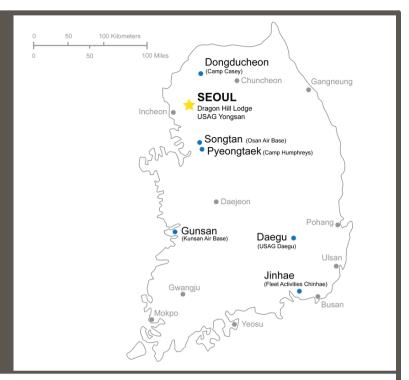

### **Camp Casey**

Dongducheon Station (Line 1)

- ► Yongsan Station (Line 1)
- ▶ take taxi in front of Exit 1 (10 min)

### **Camp Humphreys**

Pyeongtaek Station (Line 1)

- ► Yongsan Station (Line 1)
- ▶ take taxi in front of Exit 1 (10 min)

#### **Kunsan Air Base**

Gunsan Express Bus Terminal

Express 

Central City Terminal (Seoul)

▶ take taxi in front of Exit 2 (10 min)

#### Osan Air Base

Songtan Station (Line 1)

- ► Yongsan Station (Line 1)
- Subway ► take taxi in front of Exit 1 (10 min)

#### **USAG Daegu**

Dongdaegu Station (KTX)

- ► Seoul Station (KTX)
- ▶ take taxi from main entrance (15 min)

#### **Chinhae Navy Base**

Changwon Jungang Station (KTX)

- ► Seoul Station (KTX)
- take taxi from main entrance (15 min)

# **Travel Times to** Dragon Hill Lodge

| Camp Casey       | by car<br>1hr 15min | by public<br>transportation<br>1hr 30min |
|------------------|---------------------|------------------------------------------|
| Osan Air Base    | 1hr 30min           | 1hr 30min                                |
| Camp Humphreys   | 1hr 30min           | 1hr 30min                                |
| Kunsan Air Base  | 3hrs 40min          | 4hrs                                     |
| USAG Daegu       | 4hrs                | 3hrs                                     |
| Fleet Activities | 5hrs                | 5hrs 30min                               |