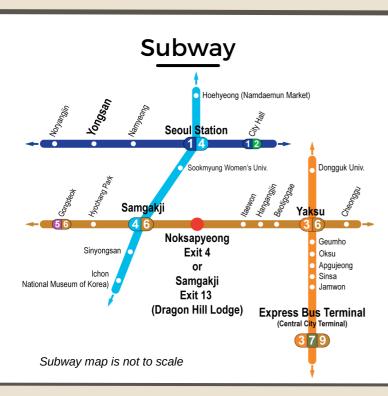

► Follow the signs leading to Airport Railroad from the Arrival Halls

 Purchase your ticket and head to your respective boarding platform

► Disembark at Seoul Station and take a taxi at the taxi stand outside at the front of the station.

#### Airport Bus #6001

Use Airport Bus 6001 to get from Incheon Int'l Airport to Samgakji Station (approx. 10 min walking distance from Dragon Hill Lodge).

> **Operating Hours / Travel Time** 05:30 - 23:10 / 1 hour \*Buses operate in 30-40 min intervals

 Use Gate 5 (Terminal 1) to exit the Arrival Halls and purchase your ticket at the nearest ticket booth

 Disembark at Samgakji Station (refer to map on the other side of the page)

► Walk straight for 5-10 minutes from Samgakji Station Exit 13 towards Gate 1