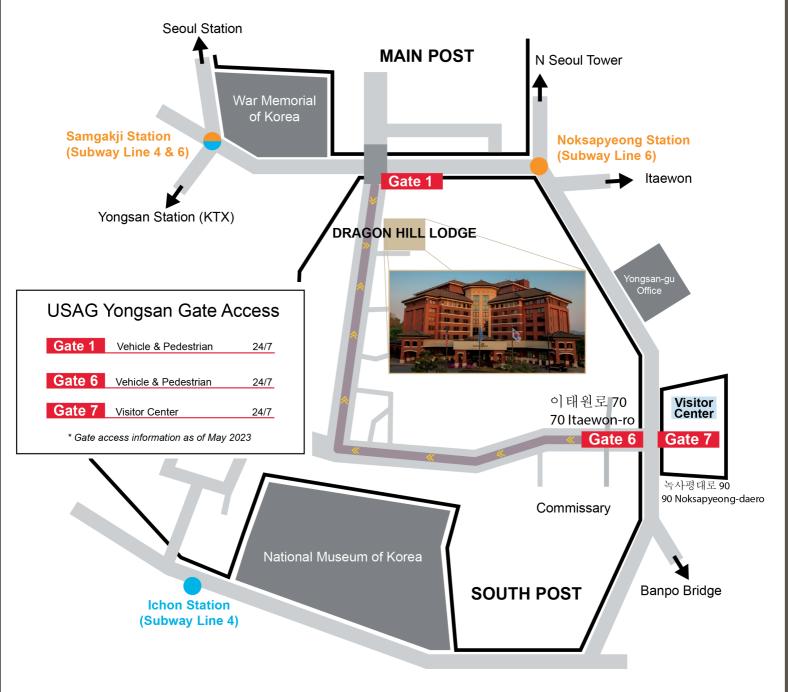

 Show your driver the taxi directions at the bottom of the page to get to Gate 1. (approx. 5 min taxi ride)
After entering Gate 1, follow the path up and cut diagonally across the parking lot to reach Dragon Hill Lodge

 After entering Gate 1, follow the path up and cut diagonally across the parking lot to reach Dragon Hill Lodge

## Taxi Directions

Show your taxi driver the Korean directions to USAG Yongsan Gate 1.

## **AAFES** Taxis

Please note that only AAFES taxis can access USAG Yongsan, where Dragon Hill Lodge is located. All other taxis, including International Taxis can only bring you up to the gates. The USFK reception desk can call an AAFES taxi for you if there is not only already at the airport.

## Local Taxis

Please tell the driver to head towards the "War Memorial of Korea" (전쟁기념관) and show the directions at the bottom of the page for instructions to Gate 1.

기사님, 삼각지역과 녹사평역 사이 고가 밑 미군기지 출구 앞에서 내려주세요.