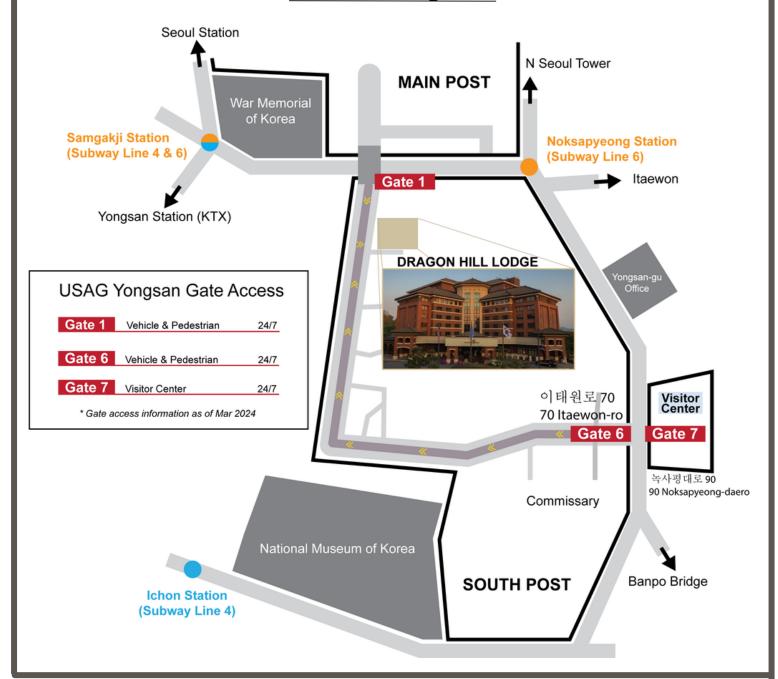

### By Car

1. Download and install

<NAVER Map, Navigation> app.

Google Play

2. Enter one of the subways stations below as your destination. (refer to USAG-Yongsan map for gate information)

For Gate 1 (24/7): 3-3 Itaewon-ro. Yongsan-dong **3(sam)-ga,** 

70 Itaewon-ro 이태원로 70

For Gate 6 (24/7):

용산동 3가 3-3

For Gate 7 (24/7): 90 Noksapyeong-daero

녹사평대로 90

- 3. Select the about option to view all the routes by car.
- 4. Select your preferred (Best) route then hit the "Go" button to begin live navigation.