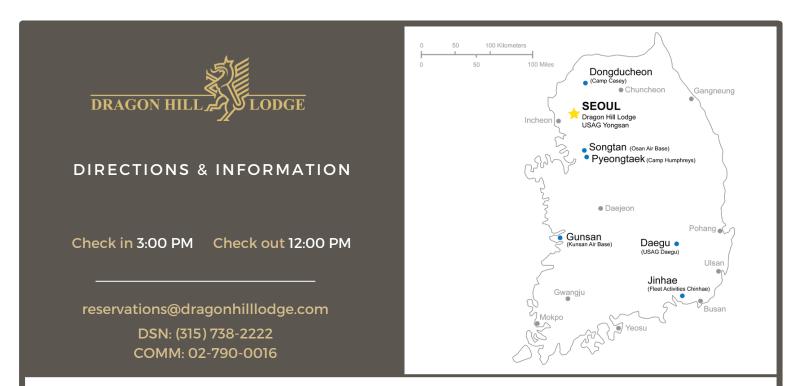

### Camp Casey

Dongducheon Station (Line 1)

- ► Yongsan Station (Line 1)
- ▶ take taxi in front of Exit 1 (10 min)

### Camp Humphreys

Pyeongtaek Station (Line 1)

- ➤ Yongsan Station (Line 1)
- ▶ take taxi in front of Exit 1 (10 min)

### Kunsan Air Base

Gunsan Express Bus Terminal

- ► Central City Terminal (Seoul)
- ▶ take taxi in front of Exit 2 (10 min)

#### Osan Air Base

Songtan Station (Line 1)

- ► Yongsan Station (Line 1)
- Subway ► take taxi in front of Exit 1 (10 min)

### **USAG Daegu**

Dongdaegu Station (KTX)

- ▶ Seoul Station (KTX)
- take taxi from main entrance (15 min)

#### Chinhae Navy Base

Changwon Jungang Station (KTX)

- ► Seoul Station (KTX)
- ▶ take taxi from main entrance (15 min)