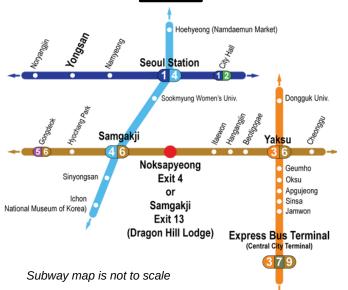

## Subway

## Travel Times to Dragon Hill Lodge

|                  | by car     | by public transportation |
|------------------|------------|--------------------------|
| Camp Casey       | 1hr 15min  | 1hr 30min                |
| Osan Air Base    | 1hr 30min  | 1hr 30min                |
| Camp Humphreys   | 1hr 30min  | 1hr 30min                |
| Kunsan Air Base  | 3hrs 40min | 4hrs                     |
| USAG Daegu       | 4hrs       | 3hrs                     |
| Fleet Activities | 5hrs       | 5hrs 30min               |